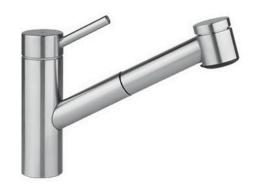

## Inox Sink Mixer w/ Spray

Inox manifests its high quality at every glance and touch. KWC has pioneered the use of high grade machined stainless steel in kitchen tapware and accordingly, the Inox presents distinct, strong lines across the whole range. The elegant, sleek design and unequivocally precise ease of use guarantee a sparkling appearance for KWC Inox in any kitchen.

Finish: Stainless Steel

WELS: 4 STAR Rated. 7.5 L/min. Registration

number T16054 **Specifications** 