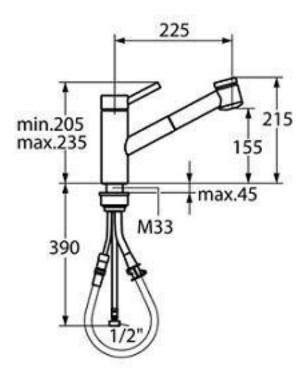

Finish: Stainless Steel

WELS: 4 STAR Rated. 7.5 L/min. Registration

number T16054 **Specifications** 