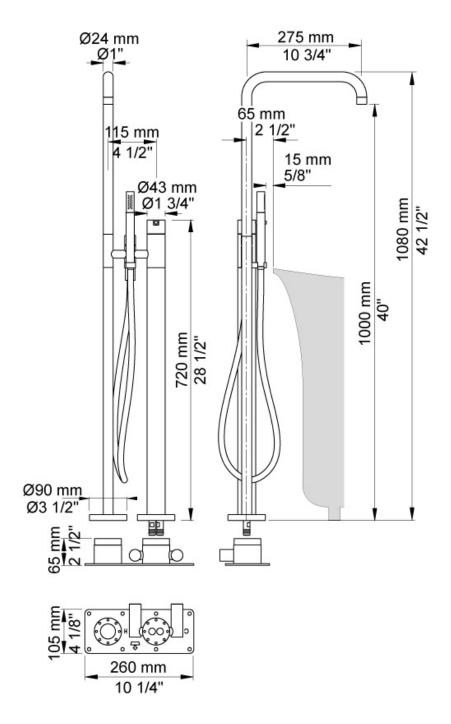

## Vola FS1 Floor Mixer

Winner of the internationally acclaimed Good Design award 2007, which is presented by The Chicago Athenaeum Museum of Architecture and Design, the product is a floor mounted bath mixer, diverter and hand-shower. The bath mixer is suitable for both free-standing and fitted baths. Allowing you to position the bath anywhere in the room and create an entirely unconventional aesthetic.

Finish: Available in all Vola finishes.

Installation: If the floor covering is greater than 15mm, extensions should be specified when ordering.

WELS: 3 STAR Rated. 8 L/min. Registration number S12249 (T2)

**Specifications**