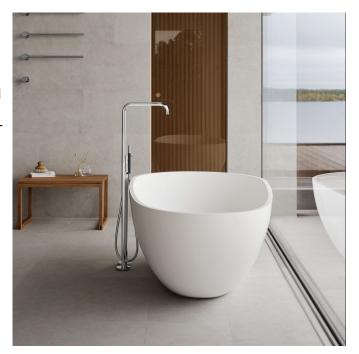

## Vola FS1 Floor Mixer

Winner of the internationally acclaimed Good Design award 2007, which is presented by The Chicago Athenaeum Museum of Architecture and Design, the product is a floor mounted bath mixer, diverter and hand-shower. The bath mixer is suitable for both free-standing and fitted baths. Allowing you to position the bath anywhere in the room and create an entirely unconventional aesthetic.