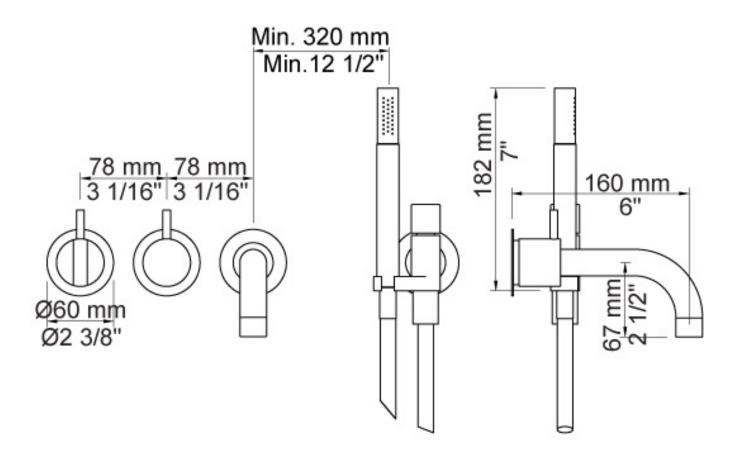

Features: One-handle build-in mixer with ceramic disc technology and diverter. Includes 160mm fixed spout (010C), hand shower and hand shower holder with non-return valve (070), hose 1500 mm, 3 pcs. 60 mm circular flanges (001 & 2001).

Finish: Available in all Vola finishes.

WELS: 3 STAR Rated. 9 L/min. Registration number S14003 (070)

**Specifications** 