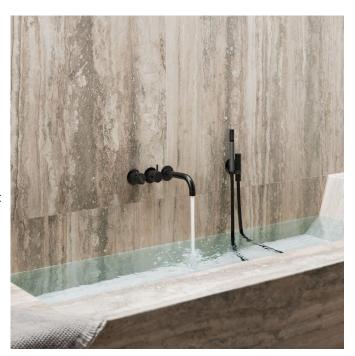

## Vola 2411C-071 Bath Mixer

Originally designed by Arne Jacobsen in the 1960's this iconic tapware range has stayed contemporary ever since and is renowned the world over. Made in Denmark, it has been specified in many of the world's most amazing commercial and residential fit-outs. Owning Vola is owning a piece of design history.

Features: One-handle build-in mixer with ceramic disc technology and diverter. Includes 160mm fixed spout (010C), hand shower and hand shower holder with non-return valve (070), hose 1500 mm, 3 pcs. 60 mm circular flanges (001 & 2001).