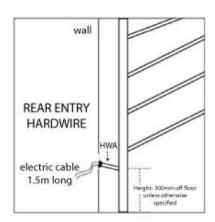

## Platinum Ladder 2120 High

Modelled on the functionality of the Tower series, the Hydrotherm Platinum Ladder focuses on clean, contemporary form. Its sleek, yet distinctive image will inspire luxury in your bathroom, and provide gentle, ambient warmth throughout. A vision of style and simplicity, the Platinum Ladder is the obvious choices for those looking at designer bathroom accessories. Dimensions: (500, 600, 700, 800)mm W (centre to centre), 2120mm H, 115mm D Finish: Chrome Options: Horizontal element through bottom left hand rung. Spacing: 150mm between bars Tube: Vertical 38.1mm, Horizontal 25.4mm Wattage (electric): 250 – 300 (subject to width) kW: 0.3 – 0.6kW (hydronic at 6