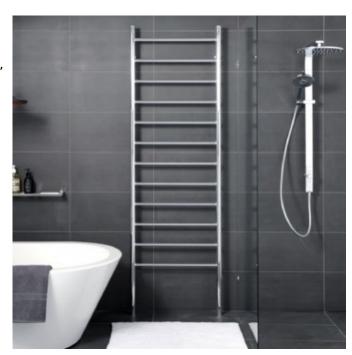

## Platinum Ladder 2120 High

Modelled on the functionality of the Tower series, the Hydrotherm Platinum Ladder focuses on clean, contemporary form. Its sleek, yet distinctive image will inspire luxury in your bathroom, and provide gentle, ambient warmth throughout. A vision of style and simplicity, the Platinum Ladder is the obvious choices for those looking at designer bathroom accessories. Dimensions: (500, 600, 700, 800)mm W (centre to centre), 2120mm H, 115mm D Finish: Chrome Options: Horizontal element through bottom left hand rung. Spacing: 150mm between bars Tube: Vertical 38.1mm, Horizontal 25.4mm Wattage (electric): 250 – 300 (subject to width) kW: 0.3 – 0.6kW (hydronic at 6