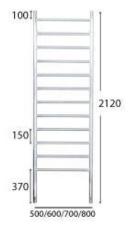

## Platinum Ladder 2120 High

Modelled on the functionality of the Tower series, the Hydrotherm Platinum Ladder focuses on clean, contemporary form. Its sleek, yet distinctive image will inspire luxury in your bathroom, and provide gentle, ambient warmth throughout. A vision of style and simplicity, the Platinum Ladder is the obvious choices for those looking at designer bathroom accessories. Dimensions: (500, 600, 700, 800)mm W (centre to centre), 2120mm H, 115mm D Finish: Chrome Options: Horizontal element through bottom left hand rung. Spacing: 150mm between bars Tube: Vertical 38.1mm, Horizontal 25.4mm Wattage (electric): 250 – 300 (subject to width) kW: 0.3 – 0.6kW (hydronic at 6