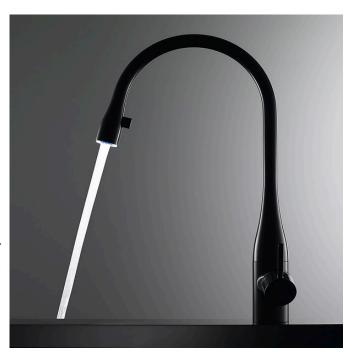

## **Eve Sink Mixer**

EVE is a shining example of KWC's creativity and innovation. The unique combination of high-quality stainless steel and a stream of water subtly illuminated by KWC LUMINAQUA, LED lighting (with light models only), that captivates with its slim, curved and feminine outline, transforming it into an object of desire.

Features: Lever installation possible on the right or left hand side allows for versatile set-up. Pull-out aerator covered. Neoperl cache. Integrated ON/OFF push button with automatic shut-off after 45min. Up to 600mm pull-out length. Hose guide, swivelling 270°