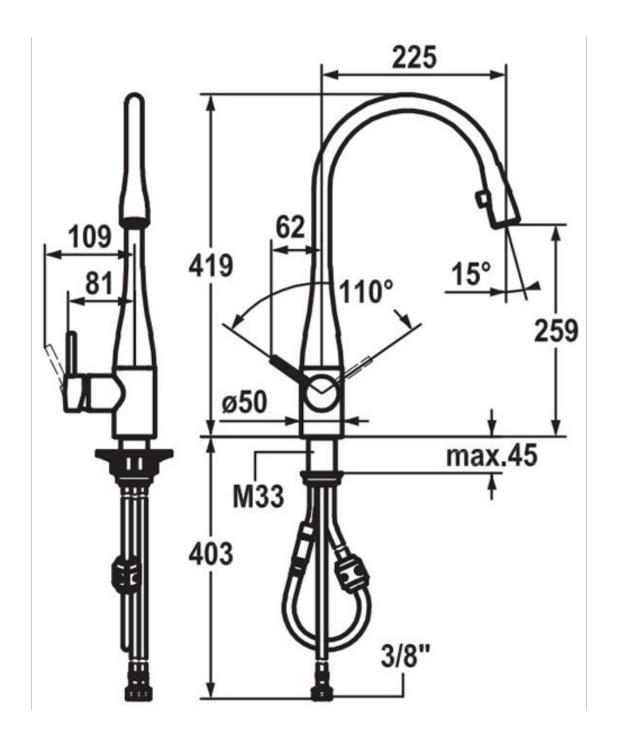

Features: Lever installation possible on the right or left hand side allows for versatile set-up. Pull-out aerator covered. Neoperl cache. Integrated ON/OFF push button with automatic shut-off after 45min. Up to 600mm pull-out length. Hose guide, swivelling 270°

Finish: Stainless Steel, Chrome, Black Chrome,

Glacier White

Options: With or without LED light

WELS: 5 STAR Rated. 6 L/min. Registration

number T11095 **Specifications** 