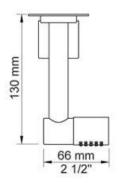

Features: One-handle build-in mixer with ceramic disc technology. 115mm head shower 080, 60mm circular flanges 001, 3001.

Finish: Available in all Vola finishes.

WELS: 4 STAR Rated. 7.5 L/min. Registration number S12161