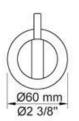

Features: One-handle build-in mixer with ceramic disc technology. 115mm head shower 080, 60mm circular flanges 001, 3001.

Finish: Available in all Vola finishes.

WELS: 4 STAR Rated. 7.5 L/min. Registration number S12161