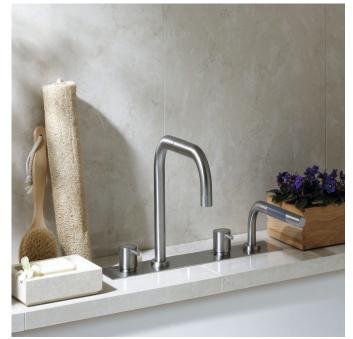

## Vola BK10 Bath Combination

Originally designed by Arne Jacobsen in the 1960's this iconic tapware range has stayed contemporary ever since and is renowned the world over. Made in Denmark, it has been specified in many of the world's most amazing commercial and residential fit-outs. Owning Vola is owning a piece of design history.

Features: One-handle mixer with 360° double swivel spout for bath filling and mixer with hand shower. Complete with bracket and water collection box.

Finish: Available in all Vola finishes.

WELS: 3 STAR Rated. 8 L/min. Registration number S12164 (T1)