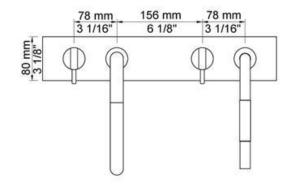

## Vola BK10 Bath Combination

Originally designed by Arne Jacobsen in the 1960's this iconic tapware range has stayed contemporary ever since and is renowned the world over. Made in Denmark, it has been specified in many of the world's most amazing commercial and residential fit-outs. Owning Vola is owning a piece of design history.

Features: One-handle mixer with 360° double swivel spout for bath filling and mixer with hand shower. Complete with bracket and water collection box.

Finish: Available in all Vola finishes.

WELS: 3 STAR Rated. 8 L/min. Registration number S12164 (T1)



## Specifications