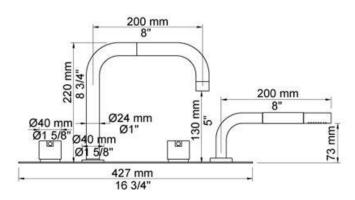

## Vola BK10 Bath Combination

Originally designed by Arne Jacobsen in the 1960's this iconic tapware range has stayed contemporary ever since and is renowned the world over. Made in Denmark, it has been specified in many of the world's most amazing commercial and residential fit-outs. Owning Vola is owning a piece of design history.

Features: One-handle mixer with 360° double swivel spout for bath filling and mixer with hand shower. Complete with bracket and water collection box.

Finish: Available in all Vola finishes.

WELS: 3 STAR Rated. 8 L/min. Registration number S12164 (T1)



## Specifications