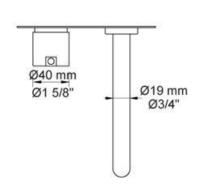

Features: One-handle build-in mixer with ceramic disc technology. Comes with a 160mm fixed spout (010) with water saving aerator, two-hole plate  $60 \times 153$ mm (002).

Finish: Available in all Vola finishes.