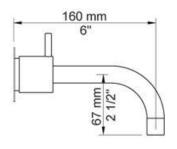

Features: One-handle build-in mixer with ceramic disc technology. Comes with a 160mm fixed spout (010) with water saving aerator, two-hole plate  $60 \times 153$ mm (002).

Finish: Available in all Vola finishes.