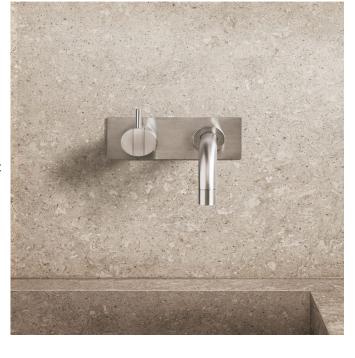

## Vola 112 Basin Mixer w/ Plate

Originally designed by Arne Jacobsen in the 1960's this iconic tapware range has stayed contemporary ever since and is renowned the world over. Made in Denmark, it has been specified in many of the world's most amazing commercial and residential fit-outs.

Features: One-handle build-in mixer with ceramic disc technology. Comes with a 160mm fixed spout (010) with water saving aerator, two-hole plate  $60 \times 153$ mm (002).

Finish: Available in all Vola finishes.