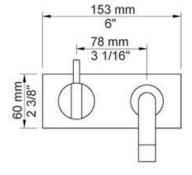

Features: One-handle build-in mixer with ceramic disc technology. Comes with a 160mm fixed spout (010) with water saving aerator, two-hole plate  $60 \times 153$ mm (002).

Finish: Available in all Vola finishes.