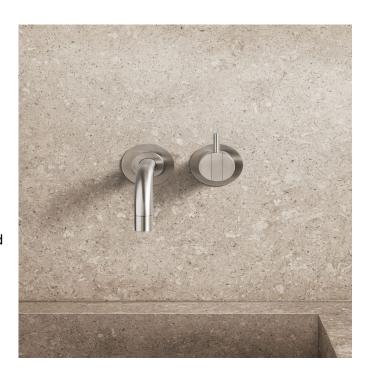

## Vola 111 Basin Mixer

Originally designed by Arne Jacobsen in the 1960's this iconic tapware range has stayed contemporary ever since and is renowned the world over. Made in Denmark, it has been specified in many of the world's most amazing commercial and residential fit-outs.

Features: One-handle build-in mixer w/ ceramic disc technology. This set comes with a 160mm fixed spout (010) with water saving aerator and 60mm flanges (001). Mixer supplied as standard on left-hand side of spout.

Finish: Available in all Vola finishes.

Options: Available with a 25mm, 55mm (M) or 100mm (L) lever. Mixer on right-hand side of spout also available (111X).

WELS: 5 STAR Rated. 5 L/min. Registration number T29201