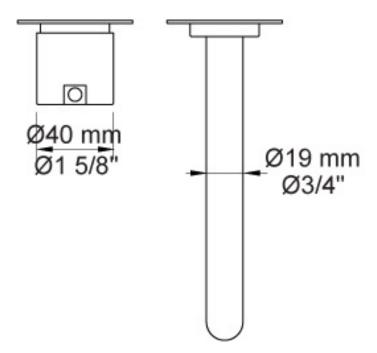

Features: One-handle build-in mixer w/ ceramic disc technology. This set comes with a 160mm fixed spout (010) with water saving aerator and 60mm flanges (001). Mixer supplied as standard on left-hand side of spout.

## **Specifications**