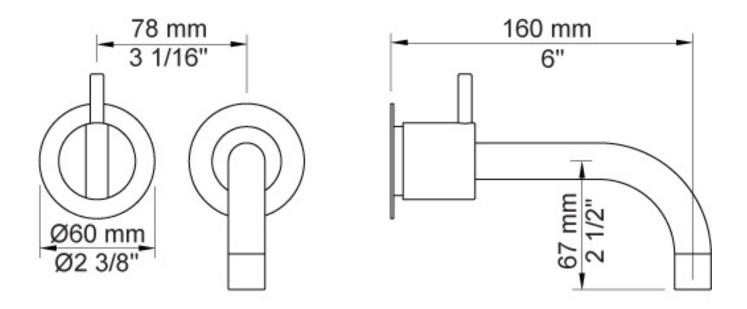

Features: One-handle build-in mixer w/ ceramic disc technology. This set comes with a 160mm fixed spout (010) with water saving aerator and 60mm flanges (001). Mixer supplied as standard on left-hand side of spout.

Finish: Available in all Vola finishes.

Options: Available with a 25mm, 55mm (M) or 100mm (L) lever. Mixer on right-hand side of spout also available (111X).

WELS: 5 STAR Rated. 5 L/min. Registration number T29201

## **Specifications**