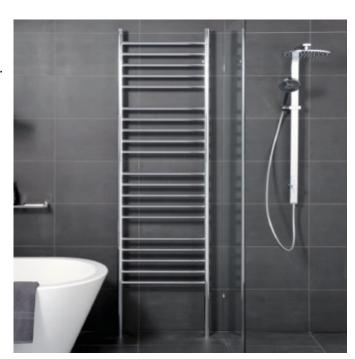

## **Platinum Tower 2120 High**

Introducing a new concept in heated towel racks. The Hydrotherm Platinum Series is designed to both as towel warmer and to heat your bathroom. Our design experts have constructed a superior Hydronic model that yields greater radiant heat for ultimate warmth. The Platinum Tower is the architectural choice for optimum performance and design elegance. Dimensions: (500, 600, 700, 800)mm W (centre to centre), 2120mm H, 115mm D Finish: Chrome Options: Horizontal element through bottom left hand rung. Spacing: 150mm between bars Tube: Vertical 38.1mm, Horizontal 25.4mm Wattage (electric): 350 – 400 (subject to width) kW: 0.6 – 1.3kW (hydronic at 65°C)