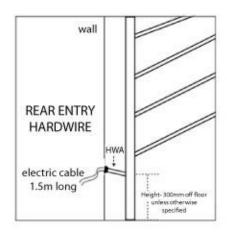

## **Platinum Tower 2120 High**

Introducing a new concept in heated towel racks. The Hydrotherm Platinum Series is designed to both as towel warmer and to heat your bathroom. Our design experts have constructed a superior Hydronic model that yields greater radiant heat for ultimate warmth. The Platinum Tower is the architectural choice for optimum performance and design elegance. Dimensions: (500, 600, 700, 800)mm W (centre to centre), 2120mm H, 115mm D Finish: Chrome Options: Horizontal element through bottom left hand rung. Spacing: 150mm between bars Tube: Vertical 38.1mm, Horizontal 25.4mm Wattage (electric): 350 – 400 (subject to width) kW: 0.6 – 1.3kW (hydronic at 65°C)