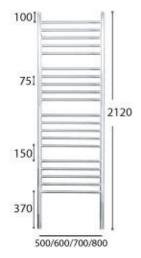

## **Platinum Tower 2120 High**

Introducing a new concept in heated towel racks. The Hydrotherm Platinum Series is designed to both as towel warmer and to heat your bathroom. Our design experts have constructed a superior Hydronic model that yields greater radiant heat for ultimate warmth. The Platinum Tower is the architectural choice for optimum performance and design elegance. Dimensions: (500, 600, 700, 800)mm W (centre to centre), 2120mm H, 115mm D Finish: Chrome Options: Horizontal element through bottom left hand rung. Spacing: 150mm between bars Tube: Vertical 38.1mm, Horizontal 25.4mm Wattage (electric): 350 – 400 (subject to width) kW: 0.6 – 1.3kW (hydronic at 65°C)