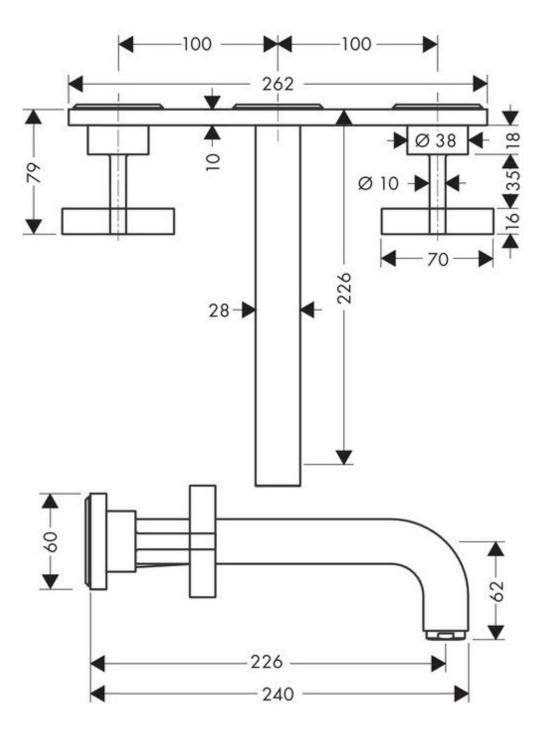

Features: Hot & cold taps with 226mm spout

Finish: Available in all Axor finishes

Installation: Inwall body is provided and must be fitted during rough-in

WELS: 5 STAR Rated. 5 L/min. Registration number T16590