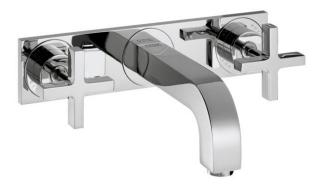

## Axor Citterio 226mm Set w/ Plate

Designed by Antonio Citterio. Axor Citterio epitomizes the richness of water—clear in form, rich in detail, and diverse for a variety of uses. The brilliance, clarity and harmony of Axor Citterio celebrate the bath setting and the rituals associated with water.

Features: Hot & cold taps with 226mm spout

Finish: Available in all Axor finishes

Installation: Inwall body is provided and must be fitted during rough-in

WELS: 5 STAR Rated. 5 L/min. Registration number T16590