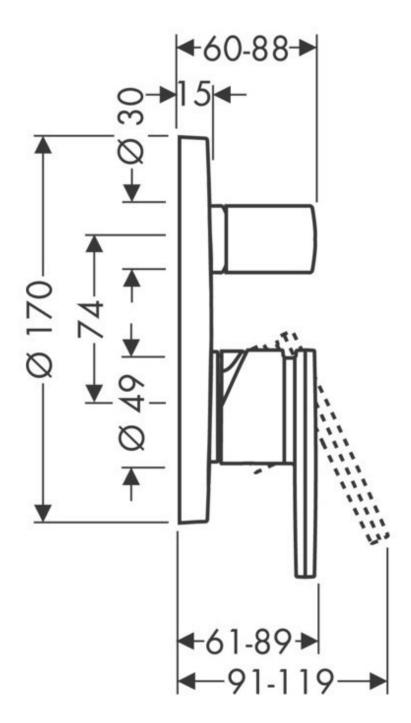

Finish: Available in all Axor finishes

Installation: Inwall body is provided and must be

fitted during rough-in **Specifications** 