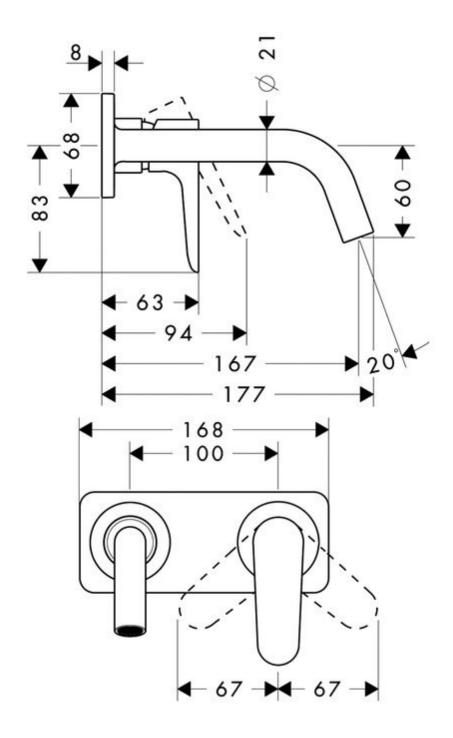

Features: Wall mixer and 167mm spout

Finish: Available in all Axor finishes

Installation: Inwall body is provided and must be

fitted during rough-in

WELS: 5 STAR Rated. 5 L/min. Registration

number T16150 **Specifications** 