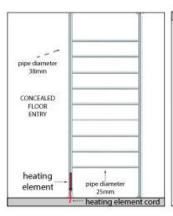

## Floor-to-Ceiling Heated Rail

The ultimate bathroom accessory, Hydrotherm's Floor to Ceiling bathroom towel rails model is a bold symbol of class, supremacy and style. Its chic design signifies superior luxury, whilst generating clean, radiant warmth. A centrepiece for designer bathrooms. Dimensions: (500, 600, 700)mm W (centre to centre), MTO (max. 2800)mm H Finish: Chrome Options: Wiring left or right side. Spacing: 200mm between bars (centre to centre) Tube: Vertical 38.1mm, Horizontal 25.4mm Wattage (electric): 250 – 300 (subject to width) kW: 0.3 – 0.6 (hydronic at 65°C)