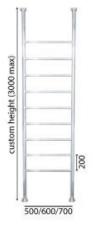

## Floor-to-Ceiling Heated Rail

The ultimate bathroom accessory, Hydrotherm's Floor to Ceiling bathroom towel rails model is a bold symbol of class, supremacy and style. Its chic design signifies superior luxury, whilst generating clean, radiant warmth. A centrepiece for designer bathrooms. Dimensions: (500, 600, 700)mm W (centre to centre), MTO (max. 2800)mm H Finish: Chrome Options: Wiring left or right side. Spacing: 200mm between bars (centre to centre) Tube: Vertical 38.1mm, Horizontal 25.4mm Wattage (electric): 250 – 300 (subject to width) kW: 0.3 – 0.6 (hydronic at 65°C)