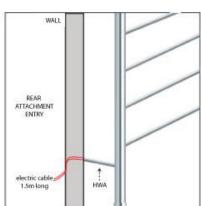

## Floor-to-Ceiling Heated Rail

The ultimate bathroom accessory, Hydrotherm's Floor to Ceiling bathroom towel rails model is a bold symbol of class, supremacy and style. Its chic design signifies superior luxury, whilst generating clean, radiant warmth. A centrepiece for designer bathrooms. Dimensions: (500, 600, 700)mm W (centre to centre), MTO (max. 2800)mm H Finish: Chrome Options: Wiring left or right side. Spacing: 200mm between bars (centre to centre) Tube: Vertical 38.1mm, Horizontal 25.4mm Wattage (electric): 250 – 300 (subject to width) kW: 0.3 – 0.6 (hydronic at 65°C)