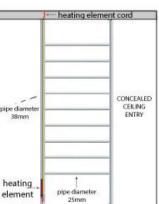

## Floor-to-Ceiling Heated Rail

The ultimate bathroom accessory, Hydrotherm's Floor to Ceiling bathroom towel rails model is a bold symbol of class, supremacy and style. Its chic design signifies superior luxury, whilst generating clean, radiant warmth. A centrepiece for designer bathrooms. Dimensions: (500, 600, 700)mm W (centre to centre), MTO (max. 2800)mm H Finish: Chrome Options: Wiring left or right side. Spacing: 200mm between bars (centre to centre) Tube: Vertical 38.1mm, Horizontal 25.4mm Wattage (electric): 250 – 300 (subject to width) kW: 0.3 – 0.6 (hydronic at 65°C)