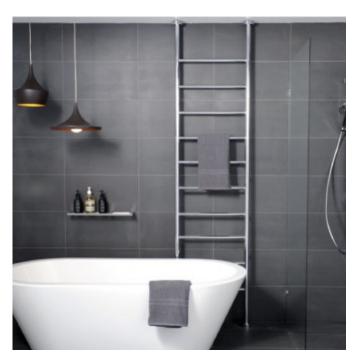

## Floor-to-Ceiling Heated Rail

The ultimate bathroom accessory, Hydrotherm's Floor to Ceiling bathroom towel rails model is a bold symbol of class, supremacy and style. Its chic design signifies superior luxury, whilst generating clean, radiant warmth. A centrepiece for designer bathrooms. Dimensions: (500, 600, 700)mm W (centre to centre), MTO (max. 2800)mm H Finish: Chrome Options: Wiring left or right side. Spacing: 200mm between bars (centre to centre) Tube: Vertical 38.1mm, Horizontal 25.4mm Wattage (electric): 250 – 300 (subject to width) kW: 0.3 – 0.6 (hydronic at 65°C)