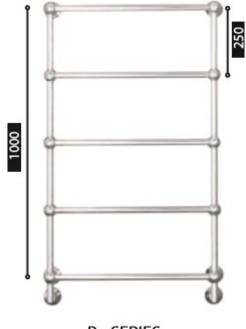

Dimensions: 600mm W (670mm overall), 1000mm H (1150mm overall including hard wire attachment) x 105mm D (extendable to max of 120mm from wall)

Finish: Chrome, Black, Powdercoat

Options: Wiring left or right side.

Spacing: 250mm between bars

Wattage (electric): 100-150 Watts

kW: 0.3 – 0.6 (hydronic at 65°C) **Specifications** 

**B - SERIES** 

Height: 1000mm + Hard Wire Width: 600mm (Standard) 500mm, 700mm 800mm (Custom) Finish: Chrome, Black, Powder Coat Element: 100watt - 150watt