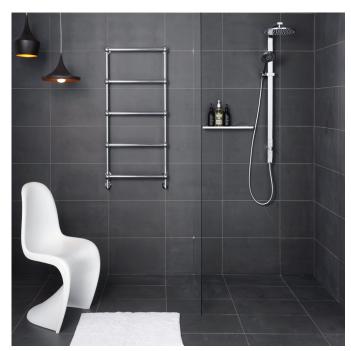

## **B-Series 600 x 1000mm**

Vision and innovation has created the Hydrotherm B-Series heated towel rail. Designer influence and sensuous warmth transcend into a symbol of sophisticated style. Characterised by classical features, the B-Series brings timeless elegance into your bathroom.

Dimensions: 600mm W (670mm overall), 1000mm H (1150mm overall including hard wire attachment) x 105mm D (extendable to max of 120mm from wall)

Finish: Chrome, Black, Powdercoat

Options: Wiring left or right side.