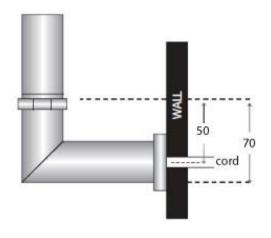

Dimensions: (400, 500, 600, 700, 800, 900)mm W (centre to centre), 1500mm H x 90mm D

Finish: Chrome

Options: Wiring left or right side. Spacing: 80mm between bars (centre to centre) 160mm between sets (4 sets) Tube: Vertical 25mm, Horizontal 19mm Wattage (electric): 100 – 300 (subject to width)