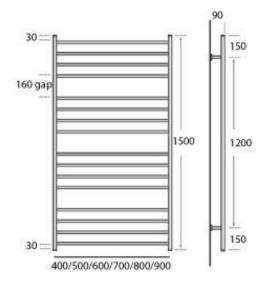

Dimensions: (400, 500, 600, 700, 800, 900)mm W (centre to centre), 1500mm H x 90mm D

Finish: Chrome

Options: Wiring left or right side. Spacing: 80mm between bars (centre to centre) 160mm between sets (4 sets) Tube: Vertical 25mm, Horizontal 19mm Wattage (electric): 100 – 300 (subject to width)