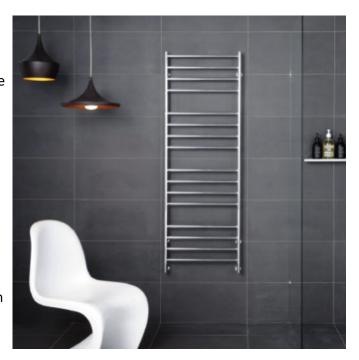

## H4 Heated Rail 1500mm

The H Series combines sleek design and superb functionality. Its additional clustered bars provide enhanced towel warmers and drying. H Series models can also be used to deliver ambient bathroom heating (subject to sizing and finish) and also looks good as designer bathroom accessories.