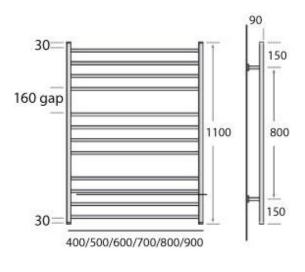

Dimensions: (400, 500, 600, 700, 800, 900)mm W (centre to centre), 1100mm H x 90mm D

## Finish: Chrome

Options: Wiring left or right side. Spacing: 80mm between bars (centre to centre) 160mm between sets (3 sets) Tube: Vertical 25mm, Horizontal 19mm Wattage (electric): 100 – 250 (subject to width)