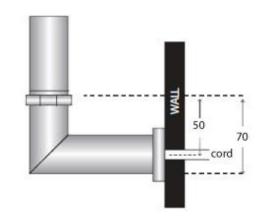

## Finish: Chrome

Options: Wiring left or right side. Spacing: 80mm between bars (centre to centre) 160mm between sets (3 sets) Tube: Vertical 25mm, Horizontal 19mm Wattage (electric): 100 – 250 (subject to width)