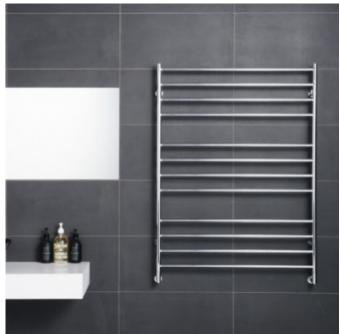

## H3 Heated Rail 1100 High

The H Series combines sleek design and superb functionality. Its additional clustered bars provide enhanced towel warmers and drying. H Series models can also be used to deliver ambient bathroom heating (subject to sizing and finish) and also looks good as designer bathroom accessories.