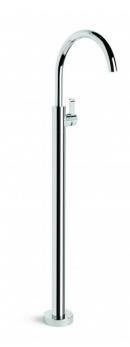

## **City Que Floor Bath Mixer**

The City Que series highlights your personal expression. City Que offers consistent performance in both residential and commercial applications. Combining both circular and rectangular profiles with a comfortable radius on the end of the handle lever and spout, City Que is a delight to use.

Features: Swivel spout. Easiglide® mixer cartridge with temperature limiter which can be adjusted to suit personal requirements and energy savings.

Finish: Available in all Brodware finishes.

Installation: Installation kit is provided and must be fitted during rough-in.