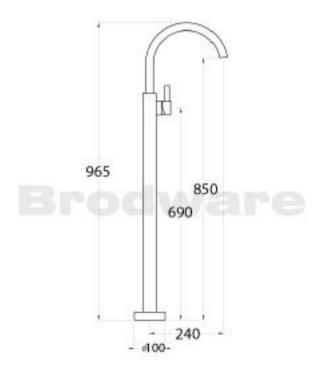

## **City Que Floor Bath Mixer**

The City Que series highlights your personal expression. City Que offers consistent performance in both residential and commercial applications. Combining both circular and rectangular profiles with a comfortable radius on the end of the handle lever and spout, City Que is a delight to use.

Features: Swivel spout. Easiglide® mixer cartridge with temperature limiter which can be adjusted to suit personal requirements and energy savings.

Finish: Available in all Brodware finishes.

Installation: Installation kit is provided and must be fitted during rough-in.

## **Specifications**