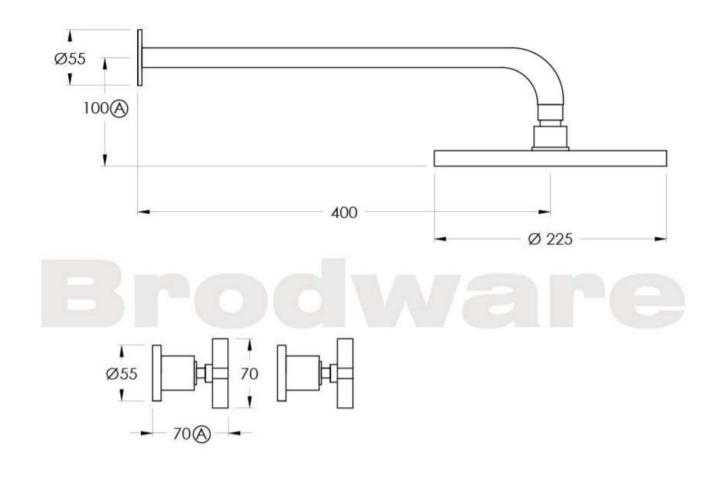

Features: Easyglide® 1/4 turn ceramic spindles. 225mm ball-joint rose with wall arm (also available with 300mm or 400mm rose)

Finish: Available in all Brodware finishes.

WELS: 3 STAR Rated. 9 L/min. Registration

## **Specifications**