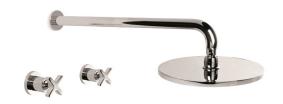

## City Que 200mm Shower Set

The City Que series highlights your personal expression. A functional range without compromise. City Que offers consistent performance in both residential and commercial applications. Combining both circular and rectangular profiles with a comfortable radius on the end of the handle lever and spout, City Que is a delight to use.

Features: Easyglide® 1/4 turn ceramic spindles. 225mm ball-joint rose with wall arm (also available with 300mm or 400mm rose)

Finish: Available in all Brodware finishes.

WELS: 3 STAR Rated. 9 L/min. Registration