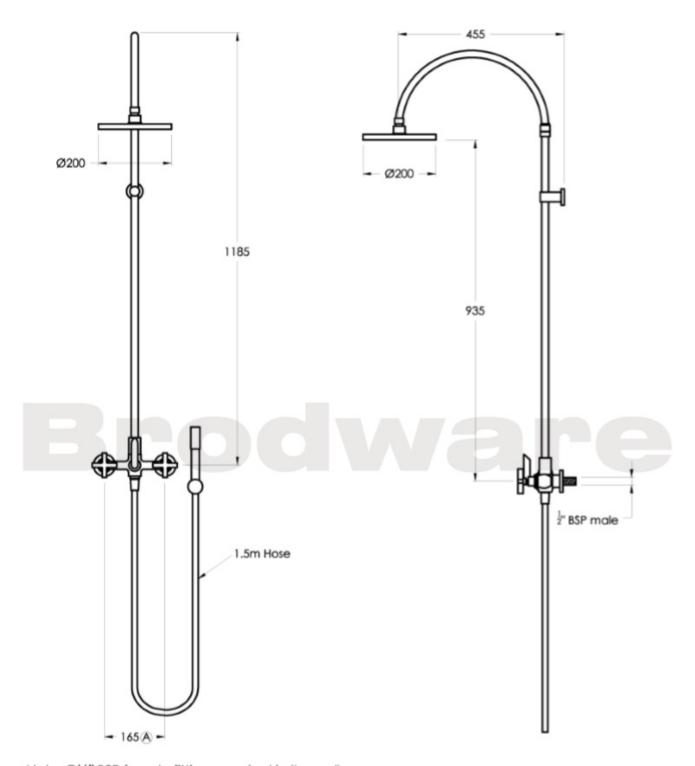

Features: Single spray shower head with universal ball-joint. Single spray handshower with 1500mm hose and wall bracket.

Finish: Available in all Brodware finishes.

Installation: Product needs to be trial fitted at rough-in as no adjustment is available. 1/2" BSP thread male fitting (requires female fitting in wall)

WELS: 3 STAR Rated. 9 L/min. Registration

number SM11206 **Specifications** 

Note: G½" BSP female fittings required in the wall A Fixed Centre; taps must have 165 mm centres