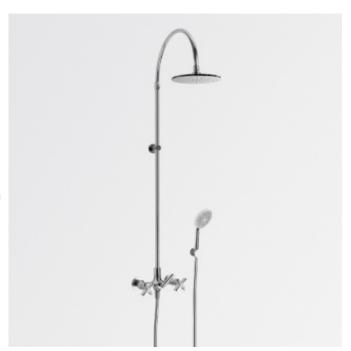

## **City Que Exposed Shower Set**

The City Que series offers consistent performance in both residential and commercial applications. Combining both circular and rectangular profiles with a comfortable radius on the end of the handle lever and spout, City Que is a delight to use.

Features: Single spray shower head with universal ball-joint. Single spray handshower with 1500mm hose and wall bracket.

Finish: Available in all Brodware finishes.

Installation: Product needs to be trial fitted at rough-in as no adjustment is available. 1/2" BSP thread male fitting (requires female fitting in wall).