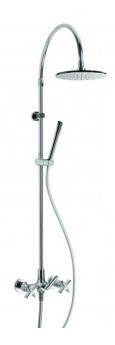

## City Que Exposed Slider Shower Set

The City Que series highlights your personal expression. Combining both circular and rectangular profiles with a comfortable radius on the end of the handle lever and spout, City Que is a delight to use.

Features: Single spray shower head with universal ball-joint. Single spray handshower with 1500mm hose and wall bracket.

Finish: Available in all Brodware finishes.

Installation: Product needs to be trial fitted at rough-in as no adjustment is available. 1/2" BSP thread male fitting (requires female fitting in wall).