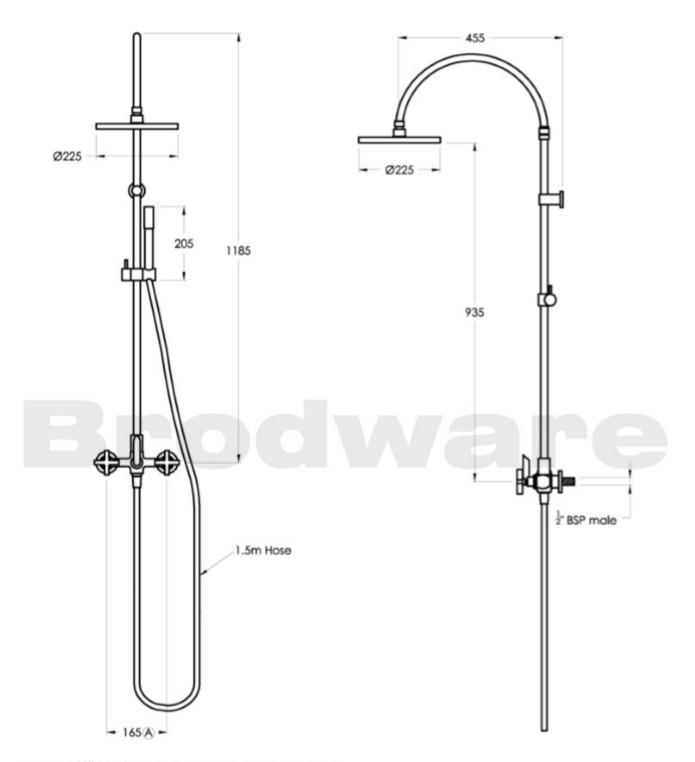

WELS: 3 STAR Rated. 9 L/min. Registration number SM11207

**Specifications** 

Note: G½" BSP female fittings required in the wall A Fixed Centre; taps must have 165 mm centres