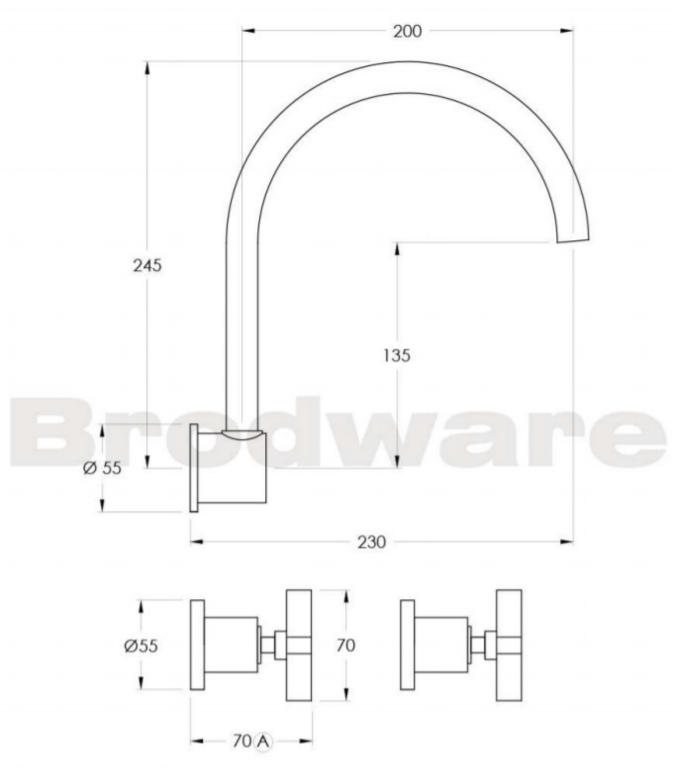

## City Que 240mm Wall Set

The City Que series highlights your personal expression. A functional range without compromise. City Que offers consistent performance in both residential and commercial applications. Combining both circular and rectangular profiles with a comfortable radius on the end of the handle lever and spout, City Que is a delight to use.

Features: Easyglide® 3/4 turn ceramic spindles. Swivel spout. Patented Broclean© filtration system.

Finish: Available in all Brodware finishes.

Options: Available with or without flow control spout.

WELS: 6 STAR Rated. 4.5 L/min. Registration

number TM29788 **Specifications** 





A Approximate distance