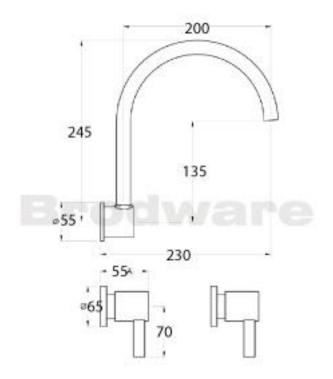

## City Que Lever 240mm Wall Set

The City Que series highlights your personal expression.A functional range without compromise.City Que offers consistent performance in both residential and commercial applications. Combining both circular and rectangular profiles with a comfortable radius on the end of the handle lever and spout, City Que is a delight to use.

Features: Easyglide® 3/4 turn ceramic spindles. Swivel spout. Patented Broclean© filtration system.

Finish: Available in all Brodware finishes.

Options: Available with or without flow control spout.

WELS: 6 STAR Rated. 4.5 L/min. Registration

number TM29788 **Specifications** 