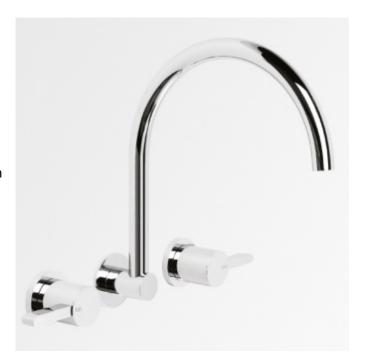

## City Que Lever 240mm Wall Set

The City Que series highlights your personal expression.A functional range without compromise.City Que offers consistent performance in both residential and commercial applications. Combining both circular and rectangular profiles with a comfortable radius on the end of the handle lever and spout, City Que is a delight to use.

Features: Easyglide® 3/4 turn ceramic spindles. Swivel spout. Patented Broclean© filtration system.

Finish: Available in all Brodware finishes.

Options: Available with or without flow control spout.

WELS: 6 STAR Rated. 4.5 L/min. Registration