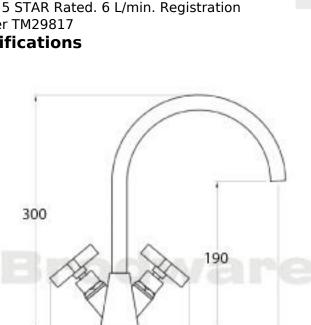

Features: Easiglide® 3/4 turn ceramic spindles. Swivel spout.

Finish: Available in all Brodware finishes.

Installation: Maximum bench top thickness = 25mm.

WELS: 5 STAR Rated. 6 L/min. Registration

number TM29817 **Specifications** 

Ø55-175

200