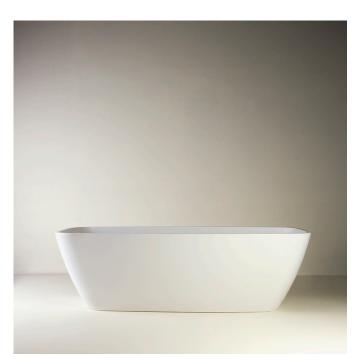

## Deonne Bath 1600

The Deonne by Sirene is a contemporary freestanding bathtub inspired by modern and geometric patterns.

Dimensions: 1600 x 755 x 500mm

Colour: White

Material: DADOquartz is solid and void-free with no fissures or veins, manufactured from resin and quartz aggregates. It has a silky finish.

Weight: 120kg

Volume: 230L

Waste: Non-overflow waste required

Warranty: Lifetime **Specifications** 