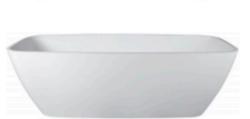

## Deonne Bath 1600

The Deonne by Sirene is a contemporary freestanding bathtub inspired by modern and geometric patterns.

Dimensions: 1600 x 755 x 500mm

Colour: White

Material: DADOquartz is solid and void-free with no fissures or veins, manufactured from resin and quartz aggregates. It has a silky finish.