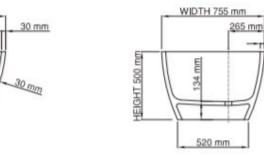

## sirer e unwind in style

30 mm

-

LENGTH 1600 mm

1540 mm

366 mm

134 mm

1220 mm

## Product code SBM018-M/P thin rim

Size (I) x (w) x (h): Waste to floor: Water capacity: Overflow: Material: Colour: Finish:

<u>30 mm</u>

3

HEIGHT 500 mm

1600mm x 755mm x 500mm 134mm 230L No overflow/With overflow DADOquartz® White/Custom Matte/Polished

Base dimensions: Rim width: Waste diameter: Weight: Packing dimensions: Shipping mass: Warranty:

1220mm x 520mm 30mm 50mm 120kg 1680mm x 800mm x 660mm 170kg Lifetime