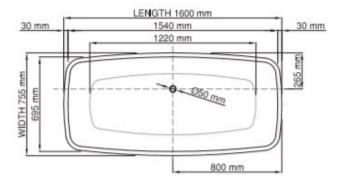

## sirer e unwind in style

30 mm

-

LENGTH 1600 mm

1540 mm

366 mm

134 mm

1220 mm

## Product code SBM018-M/P thin rim

Size (I) x (w) x (h): Waste to floor: Water capacity: Overflow: Material: Colour: Finish:

<u>30 mm</u>

3

HEIGHT 500 mm

1600mm x 755mm x 500mm 134mm 230L No overflow/With overflow DADOquartz® White/Custom Matte/Polished

Base dimensions: Rim width: Waste diameter: Weight: Packing dimensions: Shipping mass: Warranty:

1220mm x 520mm 30mm 50mm 120kg 1680mm x 800mm x 660mm 170kg Lifetime