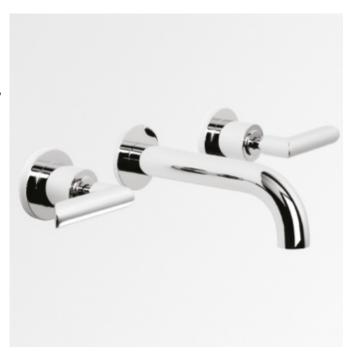

## City Lever 150mm Wall Set

Clean and contemporary, the City Plus series of tapware is both practical and functional. This popular range has been expanded to include new wall and floor mixers to allow greater design freedom in the bathroom.

Features: Features: Easyglide® 1/4 turn ceramic spindles. Fitted with a concealed aerator.

Finish: Available in all Brodware finishes.

Options: Available with 'B' or 'D' levers. With or without flow control spout.