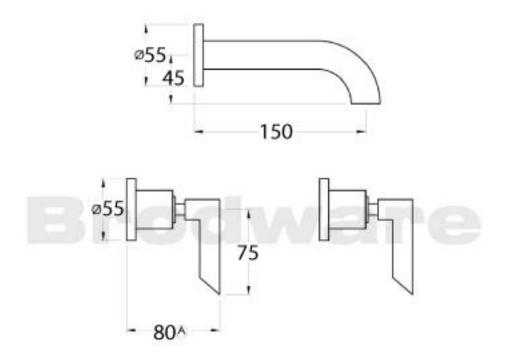

Installation: Recessed tap body face to be 7mm – 12mm behind finished wall surface.

WELS: 6 STAR Rated. 4.5 L/min. Registration

number T18554 (V) **Specifications** 