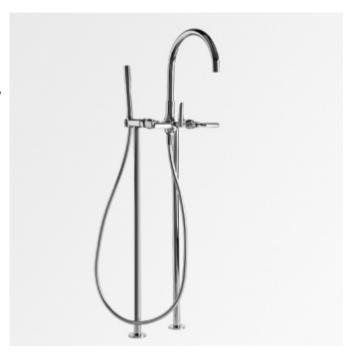

## **City Lever Floor Bath Set**

Clean and contemporary, the City Plus series of tapware is both practical and functional. This popular range has been expanded to include new wall and floor mixers to allow greater design freedom in the bathroom.

Features: Swivel spout. Single spray handshower with 1500mm hose and wall bracket.

Finish: Available in all Brodware finishes.

Options: Available with 'B' or 'D' levers

Installation: Product needs to be trial fitted at rough-in as no adjustment is available. 1/2" BSP thread female fitting (requires male fitting in floor).