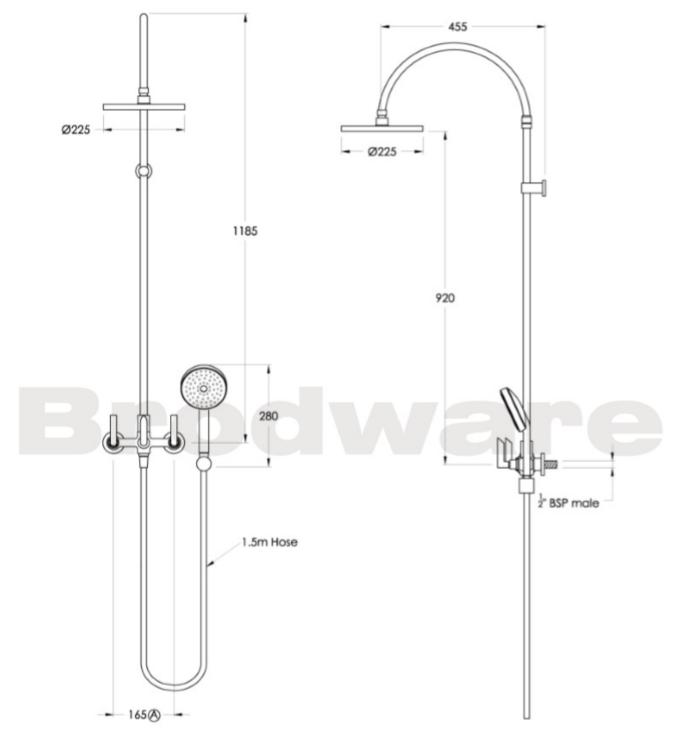

## Specifications

Note:  $G^{1/2}$ " BSP female fittings required in the wall (A) Fixed Centre; taps must have 165 mm centres