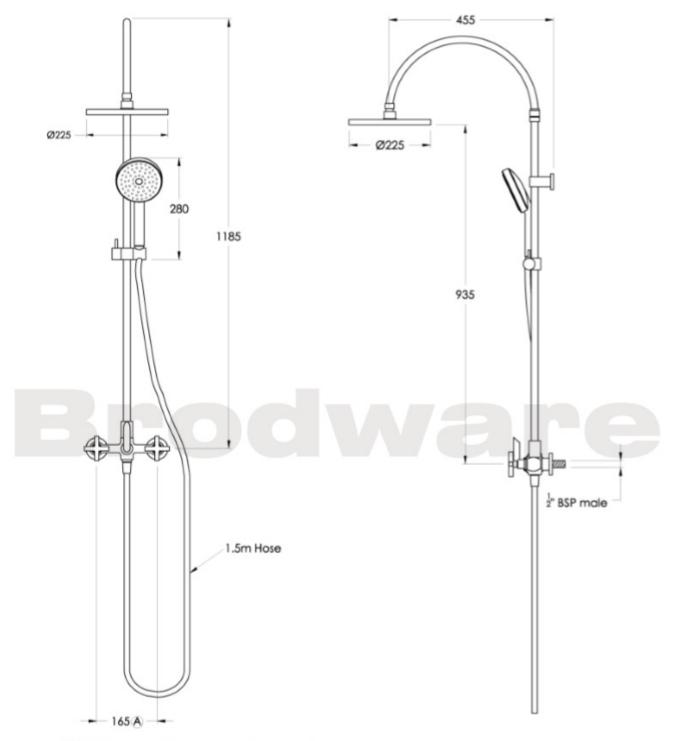

## Specifications

Note:  $G\frac{1}{2}$ " BSP female fittings required in the wall A Fixed Centre; taps must have 165 mm centres