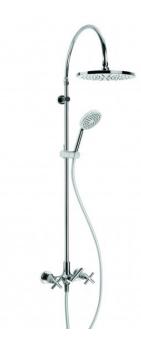

## **City Plus Exposed Shower Set**

Clean and contemporary, the City Plus series of tapware is both practical and functional.

Features: Easiglide® 3/4 turn ceramic spindles. Single spray shower head with universal balljoint. Single spray round handshower on riser.

Finish: Available in all Brodware finishes.

Installation: Product needs to be trial fitted at rough-in as no adjustment is available. 1/2" BSP thread male fitting (requires female fitting in wall).

WELS: 3 STAR Rated. 9 L/min. Registration number SM12016