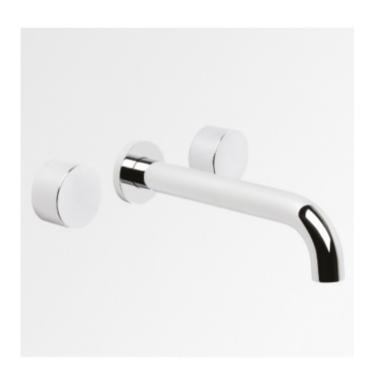

## Halo 200mm Wall Set

An innovative new range which takes an inspirational approach to modern living, Halo represents urban elegance. Aesthetically stunning and both futuristic and practical, the distinctive engineered radii creates a subtle, sophisticated and contemporary style.

Features: Easiglide® 1/4 turn ceramic spindles. Fixed central spout. Fitted with a concealed aerator.

Finish: Available in all Brodware finishes.

Installation: Wall taps must have tap body face 20mm behind the finished wall face. See instruction card