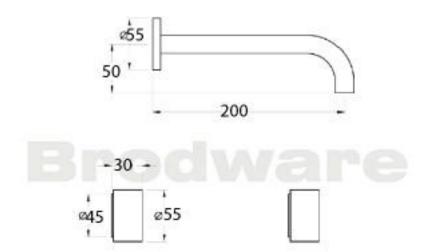

## Halo 200mm Wall Set

An innovative new range which takes an inspirational approach to modern living, Halo represents urban elegance. Aesthetically stunning and both futuristic and practical, the distinctive engineered radii creates a subtle, sophisticated and contemporary style.

Features: Easiglide® 1/4 turn ceramic spindles. Fixed central spout. Fitted with a concealed aerator.

Finish: Available in all Brodware finishes.

Installation: Wall taps must have tap body face 20mm behind the finished wall face. See instruction card

WELS: 6 STAR Rated. 4.5 L/min. Registration

number TM29936 **Specifications**