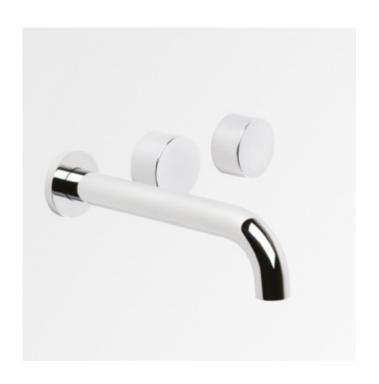

## Halo 200mm Wall Set

An innovative new range which takes an inspirational approach to modern living, Halo represents urban elegance. Aesthetically stunning and both futuristic and practical, the distinctive engineered radii creates a subtle, sophisticated and contemporary style.

Features: Easiglide® 1/4 turn ceramic spindles. Fixed off-set spout. Fitted with a concealed aerator.

Finish: Available in all Brodware finishes.

Installation: Wall taps must have tap body face 20mm behind the finished wall face. See instruction card