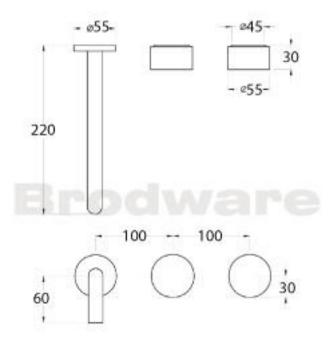

## Halo 200mm Wall Set

An innovative new range which takes an inspirational approach to modern living, Halo represents urban elegance. Aesthetically stunning and both futuristic and practical, the distinctive engineered radii creates a subtle, sophisticated and contemporary style.

Features: Easiglide® 1/4 turn ceramic spindles. Fixed off-set spout. Fitted with a concealed aerator.

Finish: Available in all Brodware finishes.

Installation: Wall taps must have tap body face 20mm behind the finished wall face. See instruction card

WELS: 6 STAR Rated. 4.5 L/min. Registration

number TM29936 **Specifications** 