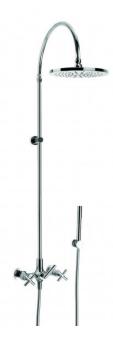

## **City Plus Exposed Shower Set**

Clean and contemporary, the City Plus series of tapware is both practical and functional.

Features: Easiglide® 3/4 turn ceramic spindles. Single spray shower head with universal ball-joint. Single spray handshower with 1500mm hose and wall bracket.