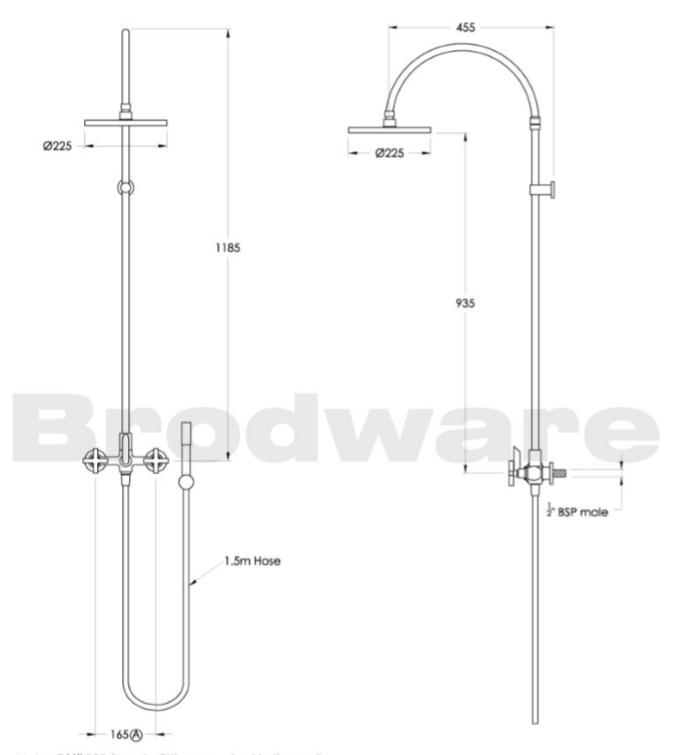

## **Specifications**

Note:  $G\frac{1}{2}$ " BSP female fittings required in the wall A Fixed Centre; taps must have 165 mm centres