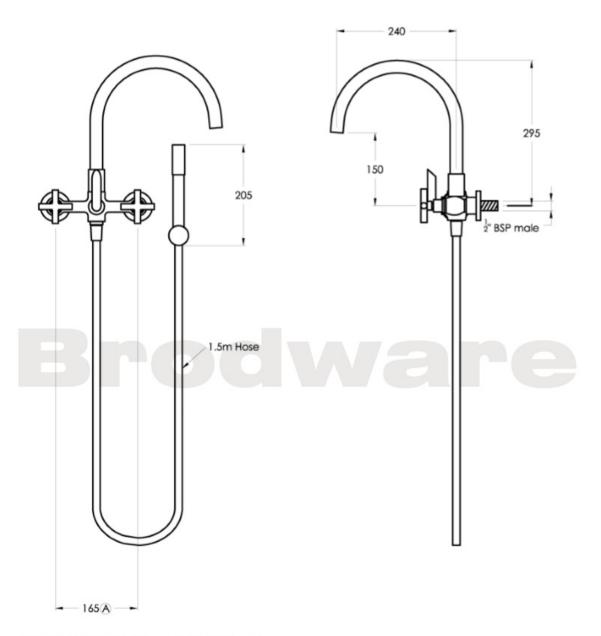

Features: Easiglide® 3/4 turn ceramic spindles. Swivel spout. Single spray handshower with 1500mm hose and wall bracket.

Finish: Available in all Brodware finishes.

Installation: Product needs to be trial fitted at rough-in as no adjustment is available. 1/2" BSP thread male fitting (requires female fitting in wall).

Options: Also available with round handshower.

WELS: 3 STAR Rated. 9 L/min. Registration

number SM10895 **Specifications** 

Note: G½" BSP female fittings required in the wall (A) Fixed Centre; taps must have 165 mm centres