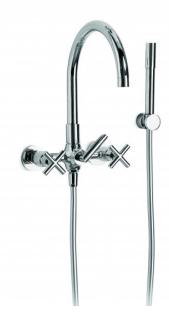

## **City Plus Exposed Bath Set**

Clean and contemporary, the City Plus series of tapware is both practical and functional. This popular range has been expanded to include new wall and floor mixers to allow greater design freedom in the bathroom.

Features: Easiglide® 3/4 turn ceramic spindles. Swivel spout. Single spray handshower with 1500mm hose and wall bracket.

Finish: Available in all Brodware finishes.

Installation: Product needs to be trial fitted at rough-in as no adjustment is available. 1/2" BSP thread male fitting (requires female fitting in wall).

Options: Also available with round handshower.

WELS: 3 STAR Rated. 9 L/min. Registration

number SM10895 **Specifications** 

Note: G½" BSP female fittings required in the wall (A) Fixed Centre; taps must have 165 mm centres