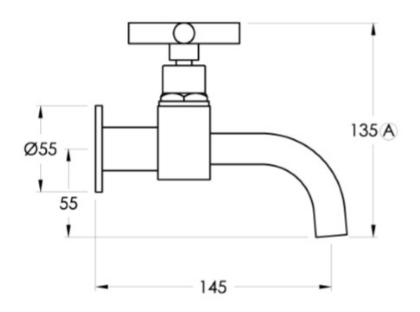

Installation: 1/2" BSP thread female fitting (requires male fitting in wall).

WELS: 6 STAR Rated. 4.5 L/min. Registration

number TM29870 **Specifications** 