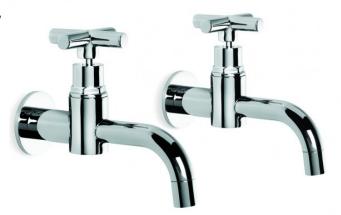

## **City Plus Bib Taps (Pair)**

Clean and contemporary, the City Plus series of tapware is both practical and functional. This popular range has been expanded to include new wall and floor mixers to allow greater design freedom in the bathroom.

Features: Easiglide® 3/4 turn ceramic spindles. Supplied as a pair (Hot & Cold).

Finish: Available in all Brodware finishes.

Options: Available with or without flow control spout. Metal lever handle with Easiglide® 1/4 turn ceramic spindles.