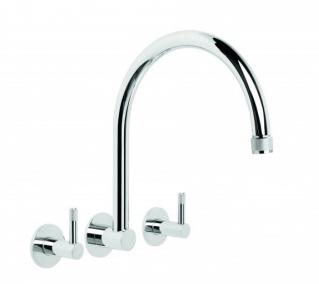

## Yokato 235mm Wall Set

The Yokato range is forged from architectural design and superior craftsmanship. The intricacies of the knurled details, simple geometric lines and slender trims are illuminated by the substance of this iconic design. Both powerful and refined, Yokato offers a sophistication of its own.

Finish: Available in all Brodware finishes.

Options: Cross handles, Metal or Knurled lever handles. Available with or without flow control.

Installation: Wall taps must have tap body face 20mm behind the finished wall face.