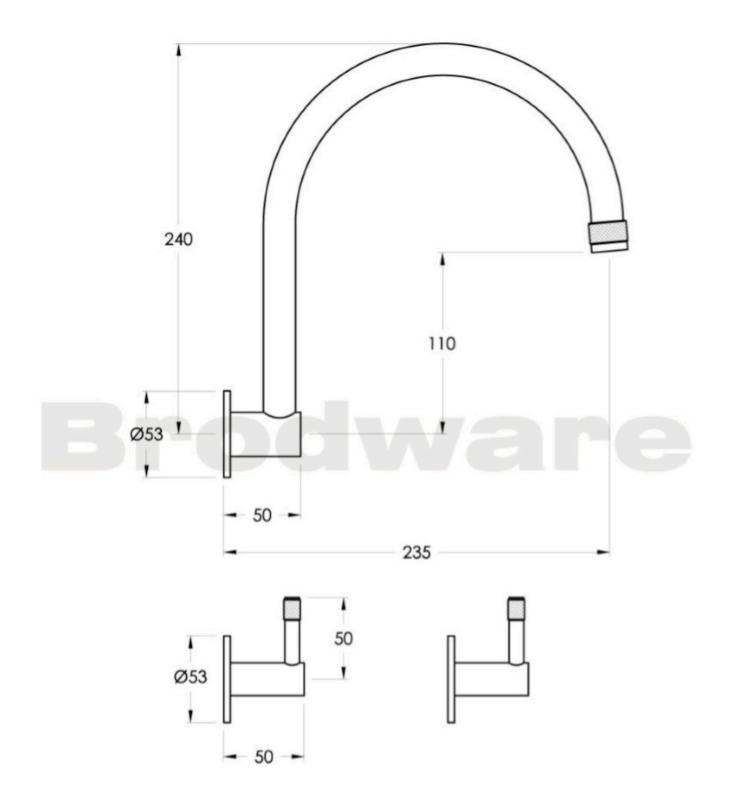

## Yokato 235mm Wall Set

The Yokato range is forged from architectural design and superior craftsmanship. The intricacies of the knurled details, simple geometric lines and slender trims are illuminated by the substance of this iconic design. Both powerful and refined, Yokato offers a sophistication of its own.

Finish: Available in all Brodware finishes.

Options: Cross handles, Metal or Knurled lever handles. Available with or without flow control.

Installation: Wall taps must have tap body face 20mm behind the finished wall face.

WELS: 6 STAR Rated. 4.5 L/min. Registration

number TM27966 **Specifications**