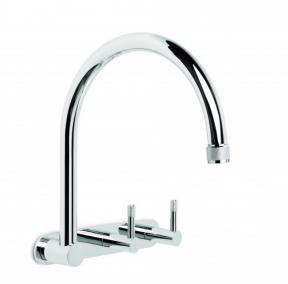

## Yokato 235mm Wall Set + **Plate**

The Yokato range is forged from architectural design and superior craftsmanship. The intricacies of the knurled details, simple geometric lines and slender trims are illuminated by the substance of this iconic design. Both powerful and refined, Yokato offers a sophistication of its own.

Finish: Available in all Brodware finishes.

Options: Cross handles, Metal or Knurled lever handles. Available with or without flow control.

Installation: Installation kit included.

WELS: 6 STAR Rated. 4.5 L/min. Registration