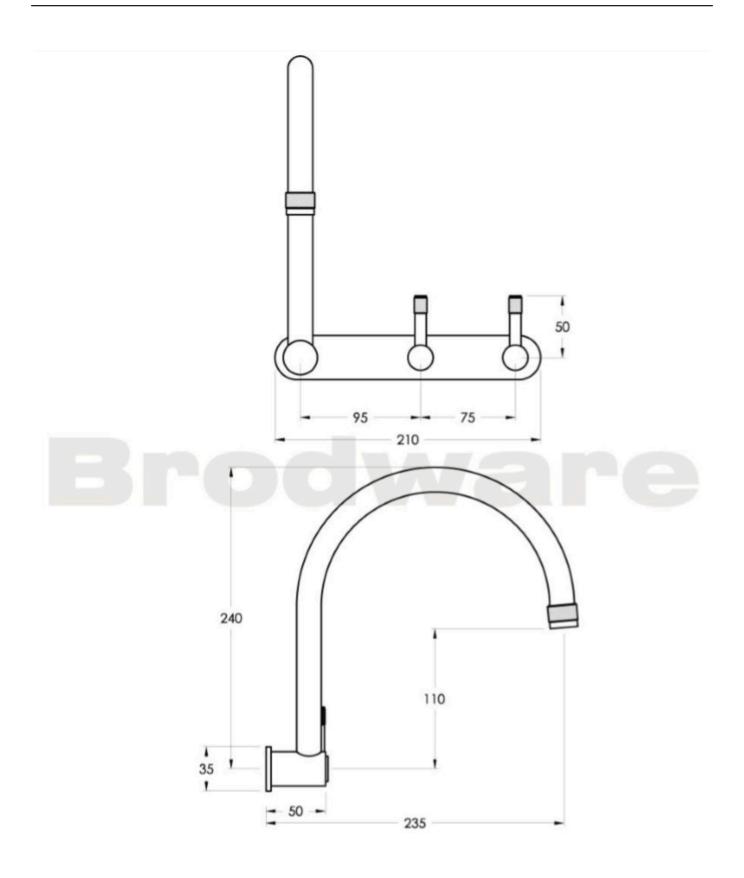

## Yokato 235mm Wall Set + **Plate**

The Yokato range is forged from architectural design and superior craftsmanship. The intricacies of the knurled details, simple geometric lines and slender trims are illuminated by the substance of this iconic design. Both powerful and refined, Yokato offers a sophistication of its own.

Finish: Available in all Brodware finishes.

Options: Cross handles, Metal or Knurled lever handles. Available with or without flow control.

Installation: Installation kit included.

WELS: 6 STAR Rated. 4.5 L/min. Registration

number TM27964 **Specifications**