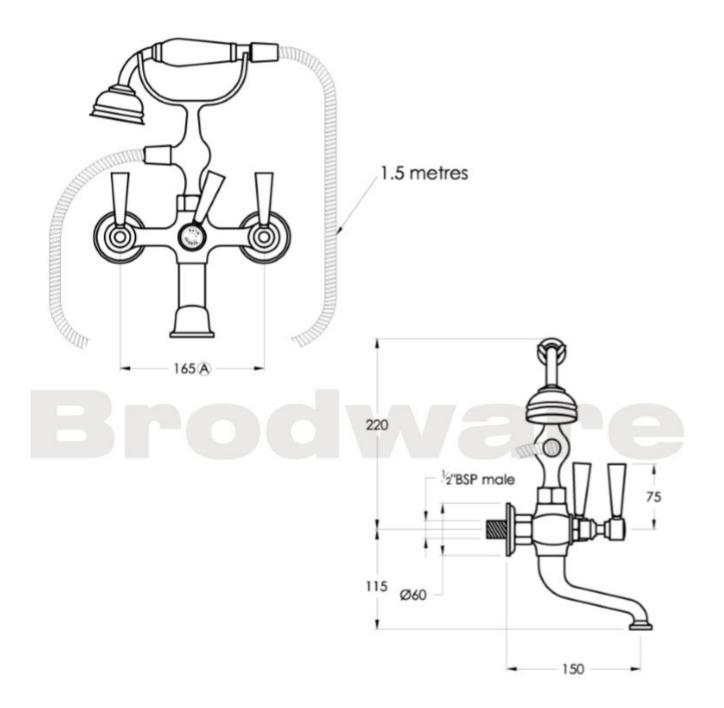

Finish: Available in all Brodware finishes.

Installation: Approx 165mm fixed centre. Product needs to be trial fitted at rough-in as no adjustment is available.

WELS: 3 STAR Rated. 9 L/min. Registration number SM10889