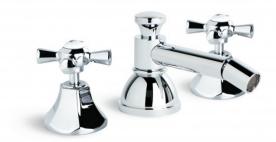

## **Classique Bidet Set**

Luxury and comfort exudes from this charming collection of fittings. Classique's clever design allows for a nostalgic or more contemporary look. Clean geometric styling, porcelain handle indicators and a high quality Durobrite® finish.

Features: Swivel aerator & pop-up waste.

Finish: Available in all Brodware finishes.

Options: Cross Handles with Easiglide® 3/4 turn ceramic spindles. Metal lever handle with Easiglide® 1/4 turn ceramic spindles. White Porcelain or Black Porcelain lever handle with Easiglide® 1/4 turn ceramic spindles. Pop-up waste to suit 32mm or 40mm bidet.