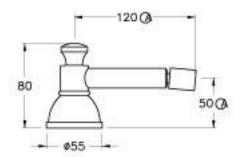

## **Classique Bidet Set**

Luxury and comfort exudes from this charming collection of fittings. Classique's clever design allows for a nostalgic or more contemporary look. Clean geometric styling, porcelain handle indicators and a high quality Durobrite® finish.

Features: Swivel aerator & pop-up waste.

Finish: Available in all Brodware finishes.

Options: Cross Handles with Easiglide® 3/4 turn ceramic spindles. Metal lever handle with Easiglide® 1/4 turn ceramic spindles. White Porcelain or Black Porcelain lever handle with Easiglide® 1/4 turn ceramic spindles. Pop-up waste to suit 32mm or 40mm bidet.



## **Specifications**