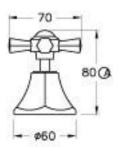

## **Classique Bidet Set**

Luxury and comfort exudes from this charming collection of fittings. Classique's clever design allows for a nostalgic or more contemporary look. Clean geometric styling, porcelain handle indicators and a high quality Durobrite® finish.

Features: Swivel aerator & pop-up waste.

Finish: Available in all Brodware finishes.

Options: Cross Handles with Easiglide® 3/4 turn ceramic spindles. Metal lever handle with Easiglide® 1/4 turn ceramic spindles. White Porcelain or Black Porcelain lever handle with Easiglide® 1/4 turn ceramic spindles. Pop-up waste to suit 32mm or 40mm bidet.



## **Specifications**