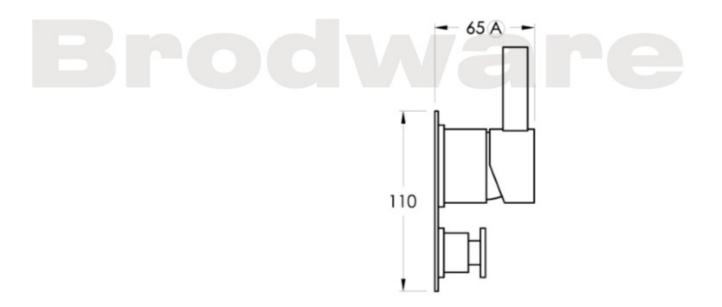

## **City Que Divertor Mixer**

The City Que series highlights your personal expression. A functional range without compromise. City Que offers consistent performance in both residential and commercial applications. Combining both circular and rectangular profiles with a comfortable radius on the end of the handle lever and spout, City Que is a delight to use.

Features: Single lever mixer with built-in divertor pin for bath and shower combination.

Finish: Available in all Brodware finishes.

Installation: Inwall body is provided and must be fitted during rough-in.

## Specifications