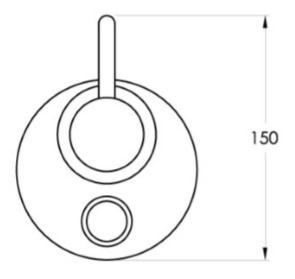

## **City Que Divertor Mixer**

The City Que series highlights your personal expression. A functional range without compromise. City Que offers consistent performance in both residential and commercial applications. Combining both circular and rectangular profiles with a comfortable radius on the end of the handle lever and spout, City Que is a delight to use.

Features: Single lever mixer with built-in divertor pin for bath and shower combination.

Finish: Available in all Brodware finishes.

Installation: Inwall body is provided and must be fitted during rough-in.

## Specifications