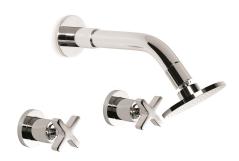

## **City Que Bliss Shower Set**

The City Que series highlights your personal expression. A functional range without compromise. City Que offers consistent performance in both residential and commercial applications. Combining both circular and rectangular profiles with a comfortable radius on the end of the handle lever and spout, City Que is a delight to use.

Features: Easyglide® 1/4 turn ceramic spindles. Single spray shower head with universal ball-joint.

Finish: Available in all Brodware finishes.

WELS: 3 STAR Rated. 9 L/min. Registration

number SM12007