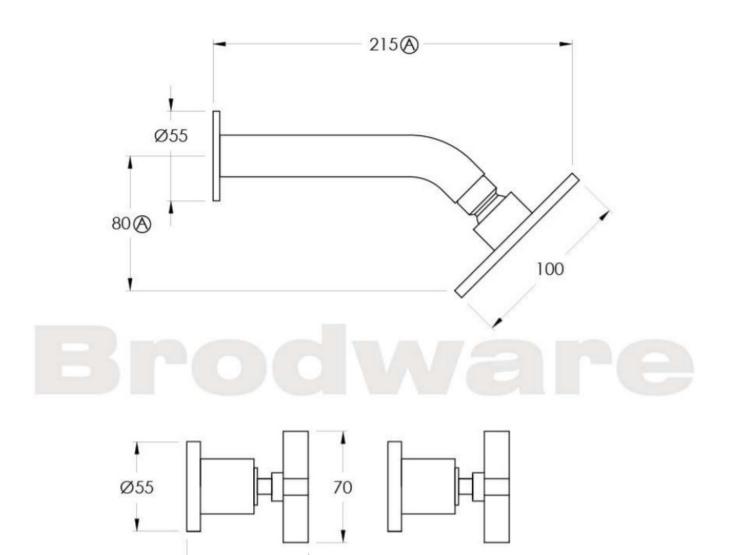

## **City Que Bliss Shower Set**

The City Que series highlights your personal expression. A functional range without compromise. City Que offers consistent performance in both residential and commercial applications. Combining both circular and rectangular profiles with a comfortable radius on the end of the handle lever and spout, City Que is a delight to use.

Features: Easyglide® 1/4 turn ceramic spindles. Single spray shower head with universal ball-joint.

Finish: Available in all Brodware finishes.

WELS: 3 STAR Rated. 9 L/min. Registration

number SM12007

## **Specifications**



70(A)