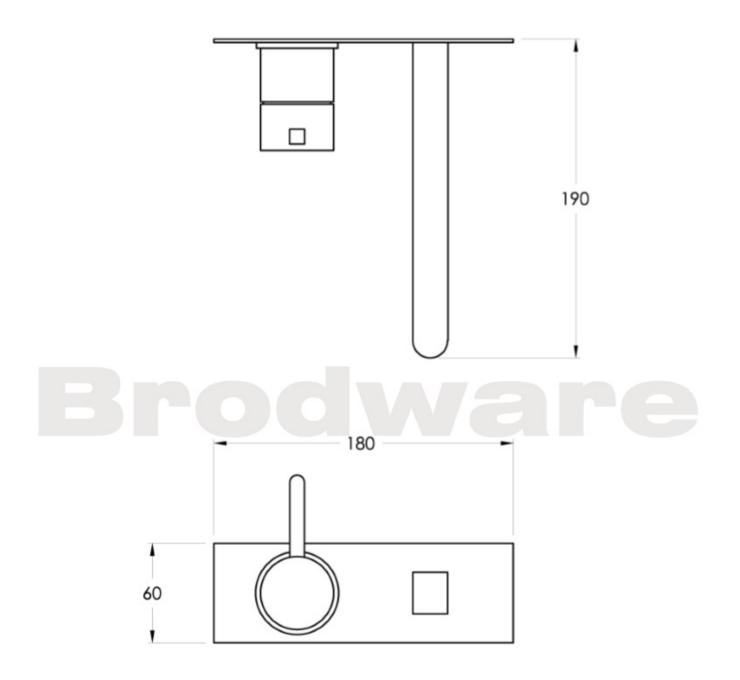

Installation: Inwall body is provided and must be fitted during rough-in.

WELS: 6 STAR Rated. 4.5 L/min. Registration

number TM29835 **Specifications** 