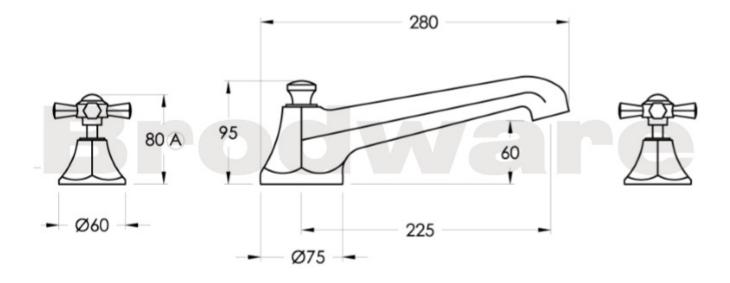

## **Classique Spa Set**

Luxury and comfort exudes from this charming collection of fittings. Classique's clever design allows for a nostalgic or more contemporary look. Clean geometric styling.

Features: Fixed Spout. Quick connect hob spout.

Finish: Available in all Brodware finishes.

Options: Under-mount Tap bodies and T-piece available on request. Cross Handles with Easiglide® 3/4 turn ceramic spindles. Metal lever handle with Easiglide® 1/4 turn ceramic spindles. White Porcelain or Black Porcelain lever handle with Easiglide® 1/4 turn ceramic spindles.

Installation: Recessed tap body face to be 7-12mm behind finished hob surface.

## **Specifications**