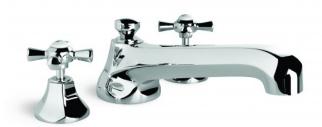

## **Classique Spa Set**

Luxury and comfort exudes from this charming collection of fittings. Classique's clever design allows for a nostalgic or more contemporary look. Clean geometric styling.

Features: Fixed Spout. Quick connect hob spout.