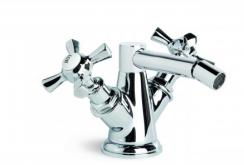

## **Classique Bidet Mixer**

Luxury and comfort exudes from this charming collection of fittings. Classique's clever design allows for a nostalgic or more contemporary look. Clean geometric styling, porcelain handle indicators and a high quality Durobrite® finish.

Features: Swivel aerator & pop-up waste.

Finish: Available in all Brodware finishes.

Options: Cross Handles with Easiglide® 3/4 turn ceramic spindles. Metal lever handle with Easiglide® 1/4 turn ceramic spindles. White Porcelain or Black Porcelain lever handle with Easiglide® 1/4 turn ceramic spindles. Pop-up waste to suit 32mm or 40mm bidet.