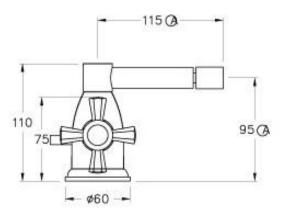

## **Classique Bidet Mixer**

Luxury and comfort exudes from this charming collection of fittings. Classique's clever design allows for a nostalgic or more contemporary look. Clean geometric styling, porcelain handle indicators and a high quality Durobrite® finish.

Features: Swivel aerator & pop-up waste.

Finish: Available in all Brodware finishes.

Options: Cross Handles with Easiglide® 3/4 turn ceramic spindles. Metal lever handle with Easiglide® 1/4 turn ceramic spindles. White Porcelain or Black Porcelain lever handle with Easiglide® 1/4 turn ceramic spindles. Pop-up waste to suit 32mm or 40mm bidet.



## **Specifications**