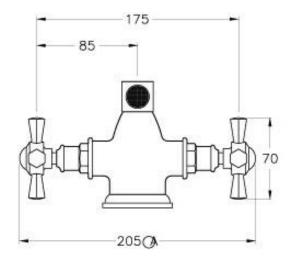

## **Classique Bidet Mixer**

Luxury and comfort exudes from this charming collection of fittings. Classique's clever design allows for a nostalgic or more contemporary look. Clean geometric styling, porcelain handle indicators and a high quality Durobrite® finish.

Features: Swivel aerator & pop-up waste.

Finish: Available in all Brodware finishes.

Options: Cross Handles with Easiglide® 3/4 turn ceramic spindles. Metal lever handle with Easiglide® 1/4 turn ceramic spindles. White Porcelain or Black Porcelain lever handle with Easiglide® 1/4 turn ceramic spindles. Pop-up waste to suit 32mm or 40mm bidet.



## **Specifications**