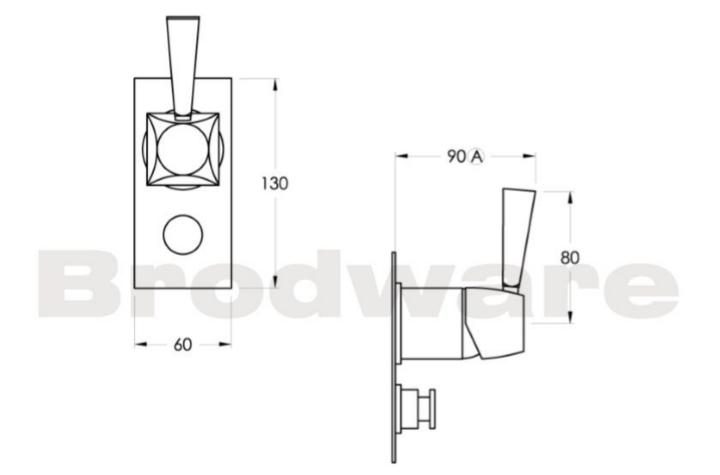

## Michelangelo Diverter Mixer w/ Square Plate

Michelangelo defined the art of the Renaissance era. And now Brodware has been inspired to do the same with a bathroomware range of timeless appeal. The Michelangelo selection of tapware and accessories is a masterpiece of understated sophistication, drawing inspiration from design themes as far back as the Renaissance period.

Features: Single lever mixer with built-in divertor pin for bath and shower combination.

Finish: Available in all Brodware finishes.

Installation: Inwall body is provided and must be fitted during rough-in.

## Specifications