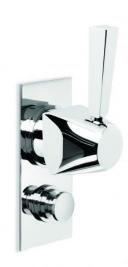

## Michelangelo Diverter Mixer w/ Square Plate

Michelangelo defined the art of the Renaissance era. And now Brodware has been inspired to do the same with a bathroomware range of timeless appeal. The Michelangelo selection of tapware and accessories is a masterpiece of understated sophistication, drawing inspiration from design themes as far back as the Renaissance period.

Features: Single lever mixer with built-in divertor pin for bath and shower combination.

Finish: Available in all Brodware finishes.

Installation: Inwall body is provided and must be fitted during rough-in.