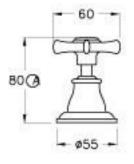

## **Neu England Bidet Set**

Full of character, and wonderfully evocative. Indulge the senses with shapes that generate the warm feeling of home. A design that borrows from earlier times yet is certified to the latest water saving WELS standards.

Features: Swivel aerator & pop-up waste.

Finish: Available in all Brodware finishes

Options: Cross Handle with Easiglide® 3/4 turn ceramic spindles. Metal lever handle with Easiglide® 1/4 turn ceramic spindles. White Porcelain or Black Porcelain lever handle with Easiglide® 1/4 turn ceramic spindles. Pop-up waste to suit 32mm or 40mm bidet.



## Specifications