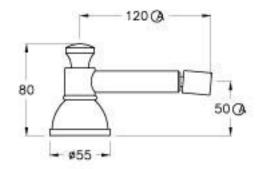

## **Neu England Bidet Set**

Full of character, and wonderfully evocative. Indulge the senses with shapes that generate the warm feeling of home. A design that borrows from earlier times yet is certified to the latest water saving WELS standards.

Features: Swivel aerator & pop-up waste.

Finish: Available in all Brodware finishes

Options: Cross Handle with Easiglide® 3/4 turn ceramic spindles. Metal lever handle with Easiglide® 1/4 turn ceramic spindles. White Porcelain or Black Porcelain lever handle with Easiglide® 1/4 turn ceramic spindles. Pop-up waste to suit 32mm or 40mm bidet.



## Specifications