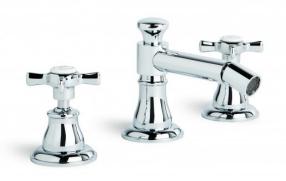

## **Neu England Bidet Set**

Full of character, and wonderfully evocative. Indulge the senses with shapes that generate the warm feeling of home. A design that borrows from earlier times yet is certified to the latest water saving WELS standards.

Features: Swivel aerator & pop-up waste.

Finish: Available in all Brodware finishes

Options: Cross Handle with Easiglide® 3/4 turn ceramic spindles. Metal lever handle with Easiglide® 1/4 turn ceramic spindles. White Porcelain or Black Porcelain lever handle with Easiglide® 1/4 turn ceramic spindles. Pop-up waste to suit 32mm or 40mm bidet.