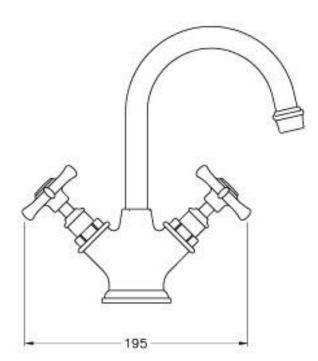

Features: Swivel spout.

Finish: Available in all Brodware finishes.

Options: Cross Handles with Easiglide® 3/4 turn ceramic spindles. Metal lever handle with Easiglide® 1/4 turn ceramic spindles. White Porcelain or Black Porcelain lever handle with Easiglide® 1/4 turn ceramic spindles.