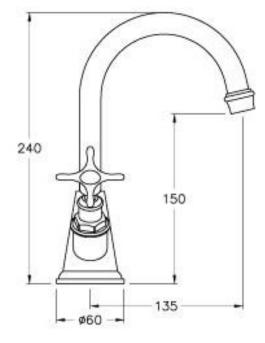

Installation: Maximum bench top thickness = 25mm.

WELS: 6 STAR Rated. 4.5 L/min. Registration number TM30570 **Specifications** 