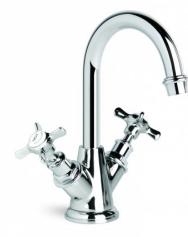

## **Neu England Basin Monoblock**

Full of character, and wonderfully evocative. Indulge the senses with shapes that generate the warm feeling of home. A design that borrows from earlier times yet is certified to the latest water saving WELS standards.

Features: Swivel spout.

Finish: Available in all Brodware finishes.

Options: Cross Handles with Easiglide® 3/4 turn ceramic spindles. Metal lever handle with Easiglide® 1/4 turn ceramic spindles. White Porcelain or Black Porcelain lever handle with Easiglide® 1/4 turn ceramic spindles.