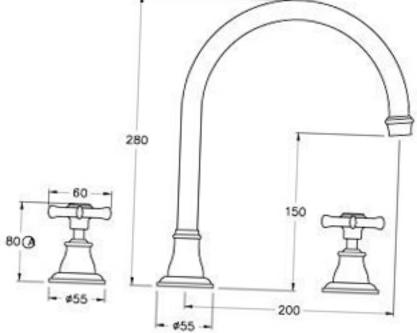

Installation: Recessed tap body face to be 7-12mm behind finished hob surface. **Specifications** 