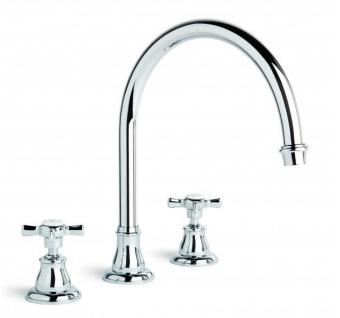

## Neu England Hob Spa Set

Full of character, and wonderfully evocative. Indulge the senses with shapes that generate the warm feeling of home.

Features: Swivel spout.

Finish: Available in all Brodware finishes.