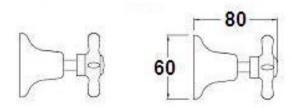

Options: Available with or without flow control spout. Cross Handles with Easiglide® 3/4 turn ceramic spindles. Metal lever handle with Easiglide® 1/4 turn ceramic spindles. White Porcelain or Black Porcelain lever handle with Easiglide® 1/4 turn ceramic spindles.