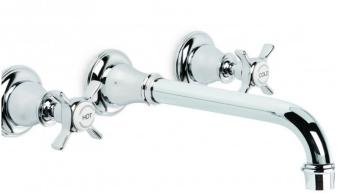

## Neu England 210mm Wall Set

Full of character, and wonderfully evocative. Indulge the senses with shapes that generate the warm feeling of home. A design that borrows from earlier times.

Finish: Available in all Brodware finishes.