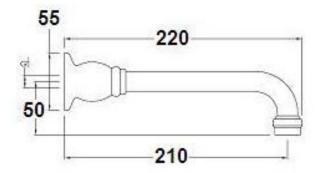

## Neu England 210mm Wall Set

Full of character, and wonderfully evocative. Indulge the senses with shapes that generate the warm feeling of home. A design that borrows from earlier times.

Finish: Available in all Brodware finishes.

Installation: Recessed tap body face to be 7mm-12mm behind finished wall surface.

WELS: 6 STAR Rated. 4.5 L/min. Registration number T25980 **Specifications** 