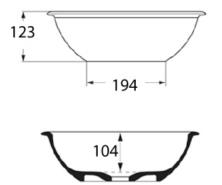

## **Drayton 40 Bench Basin**

Drayton 40 is a traditional countertop basin by Victoria & Albert designed to complement the Drayton freestanding bath.

Dimensions: 400mm W x 400mm D x 123mm H

Colour: White (Exterior Colours available: White, Matt White, Gloss Black, Light Grey, Matt Black, Anthracite, Stone Grey)