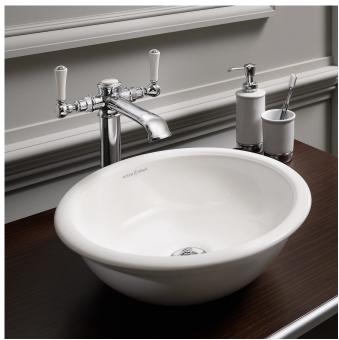

## **Drayton 40 Bench Basin**

Drayton 40 is a traditional countertop basin by Victoria & Albert designed to complement the Drayton freestanding bath.

Dimensions: 400mm W x 400mm D x 123mm H

Colour: White (Exterior Colours available: White, Matt White, Gloss Black, Light Grey, Matt Black, Anthracite, Stone Grey)