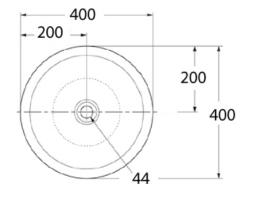

## **Drayton 40 Bench Basin**

Drayton 40 is a traditional countertop basin by Victoria & Albert designed to complement the Drayton freestanding bath.

Dimensions: 400mm W x 400mm D x 123mm H

Colour: White (Exterior Colours available: White, Matt White, Gloss Black, Light Grey, Matt Black, Anthracite, Stone Grey)